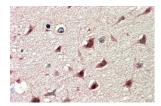

### Images continued:

Anti-DCDC2 Antibody (A84162) ( $5\mu g/ml$ ) staining of paraffin embedded Human Cerebral Cortex. Steamed antigen retrieval with citrate buffer pH 6, AP-staining.