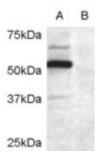

#### Images:

Anti-DCDC2 Antibody (A84162) ( $0.2\mu g/ml$ ) staining of COS7 cell lysate transfected with full length recombinant human DCDC2 (A) and untransfected control COS7 cells (B). Primary incubation was 1 hour. Detected by chemiluminescence.