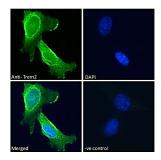

## Images:

Anti-TREM2 Antibody (A84374) - Immunofluorescence analysis of paraformaldehyde fixed 3T3-L1 cells, permeabilized with 0.15% Triton. Primary incubation 1hr (10 $\mu$ g/ml) followed by Alexa Fluor 488 secondary antibody (2 $\mu$ g/ml), showing membrane staining.