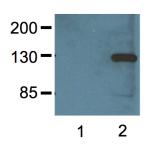

## Images:

1:1000 (1 $\mu$ g/mL) Ab dilution probed against HEK293 cells transfected with V5-tagged protein vector; untransfected (1) and transfected (2).