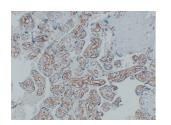

### Anti-CD34 Antibody [ABT-CD34] (A100032)

Images continued:

Immunohistochemical analysis of paraffin-embedded human Liver using Anti-CD34 Antibody.

Immunohistochemical analysis of paraffin-embedded human Placenta using Anti-CD34 Antibody.