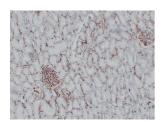

Images:

Immunohistochemical analysis of paraffin-embedded human Appendix using Anti-CD34 Antibody.

Immunohistochemical analysis of paraffin-embedded human Kidney using Anti-CD34 Antibody.