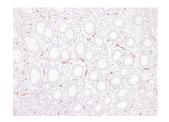

Images:

Immunohistochemical analysis of paraffin-embedded human Appendix using Anti-CD34 Antibody.

Immunohistochemical analysis of paraffin-embedded human Kidney using Anti-CD34 Antibody.