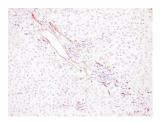

### Anti-CD34 Antibody [ABT-CD34] (A100032)

Images continued:

Immunohistochemical analysis of paraffin-embedded human Liver using Anti-CD34 Antibody.

Immunohistochemical analysis of paraffin-embedded human Placenta using Anti-CD34 Antibody.