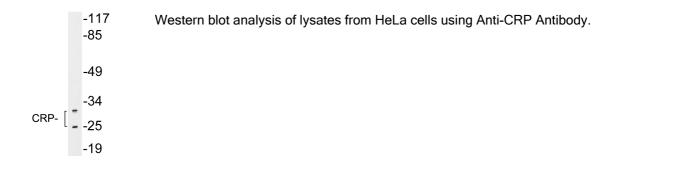

bbit polyclonal antibody to CRP.

Applications: WB, ELISA

Recommended Dilutions: WB: 1:500-1:1000, ELISA: 1:10000

Reactivity: Human, Rat

Immunogen: Synthetic peptide derived from human CRP (amino acids 94-143).

Host: Rabbit

Clonality: Polyclonal

Isotype: IgG

Conjugate: Unconjugated

Purification: Purified from rabbit serum by antigen affinity chromatography using the immunizing peptide.

Molecular Weight: 25kDa

Product Form: Liquid

Formulation: Supplied in Phosphate Buffered Saline (without Mg2+ and Ca2+), pH 7.4, with 150mM

NaCl, 0.02% Sodium Azide, and 50% Glycerol.

Storage: Shipped at 4°C. Upon delivery aliquot and store at -20°C. Avoid freeze / thaw cycles.

Disclaimer: This product is for research use only. It is not intended for diagnostic or therapeutic use.

## Images: