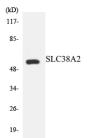

## Images:

Western blot analysis of the lysates from HeLa cells using Anti-SLC38A2 Antibody.