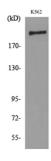

## Images:

Western blot analysis of lysate from K562 cells using Anti-SIGLEC1 Antibody.