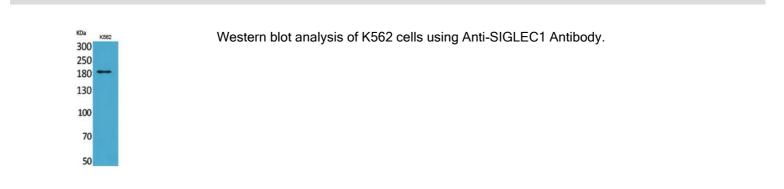

## Images:

Western blot analysis of lysate from K562 cells using Anti-SIGLEC1 Antibody.