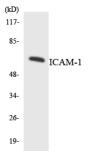

## Images:

Western blot analysis of the lysates from HeLa cells using Anti-ICAM-1 Antibody.