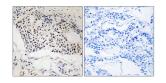

## Images:

Immunohistochemical analysis of paraffin-embedded human breast carcinoma using Anti-MYSM1 Antibody. The right hand panel represents a negative control, where the antibody was pre-incubated with the immunising peptide.