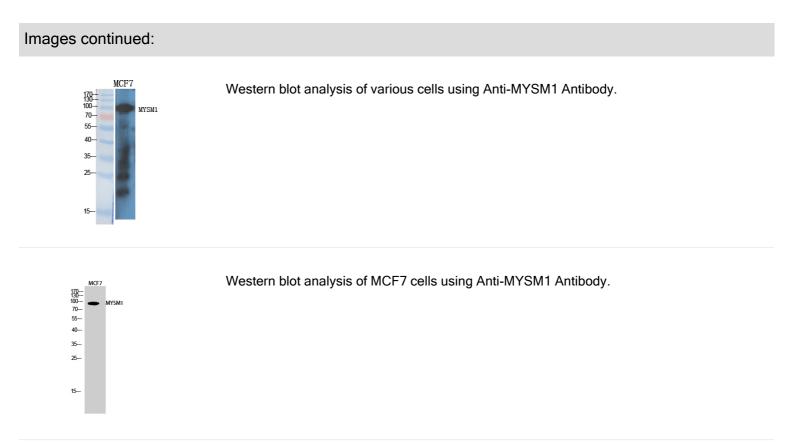

|
| Formulation:           | Supplied in Phosphate Buffered Saline (without Mg2+ and Ca2+), pH 7.4, with 150mM NaCl, 0.02% Sodium Azide, and 50% Glycerol. |
| Storage:               | Shipped at 4°C. Upon delivery aliquot and store at -20°C. Avoid freeze / thaw cycles.                                         |
| Disclaimer:            | This product is for research use only. It is not intended for diagnostic or therapeutic use.                                  |

## Images:



Immunohistochemical analysis of paraffin-embedded human breast carcinoma using Anti-MYSM1 Antibody. The right hand panel represents a negative control, where the antibody was pre-incubated with the immunising peptide.



## Anti-MYSM1 Antibody (A100658)