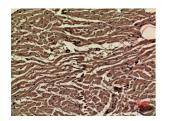

#### Images continued:

Western blot analysis of 22RV SW480, BT474, K56 mouse liver cells using Anti-VEGFA Antibody.

Immunohistochemical analysis of paraffin-embedded human heart using Anti-VEGFA Antibody.

Immunohistochemical analysis of paraffin-embedded human heart using Anti-VEGFA Antibody.