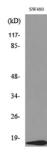

## Images:

Western blot analysis of lysate from 22RV 1 cells using Anti-VEGFA Antibody.