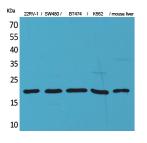

#### Images continued:

Western blot analysis of 22RV SW480, BT474, K56 mouse liver cells using Anti-VEGFA Antibody.

Immunohistochemical analysis of paraffin-embedded human heart using Anti-VEGFA Antibody.