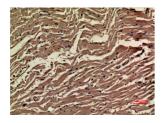

#### Images continued:

Western blot analysis of 22RV SW480, BT474, K56 mouse liver cells using Anti-VEGFA Antibody.

Immunohistochemical analysis of paraffin-embedded human heart using Anti-VEGFA Antibody.

Immunohistochemical analysis of paraffin-embedded human heart using Anti-VEGFA Antibody.