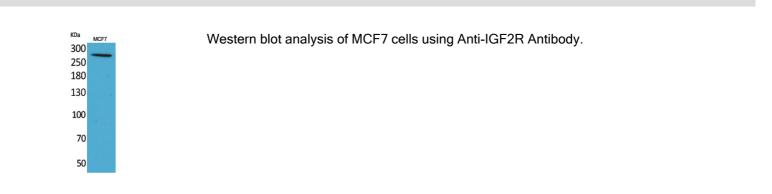

## Images:

Western blot analysis of lysate from MCF7 cells using Anti-IGF2R Antibody.