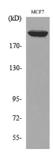

## Images:

Western blot analysis of lysate from MCF7 cells using Anti-IGF2R Antibody.