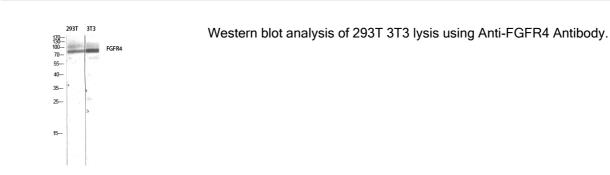

## Images:

Western blot analysis of extracts from 293T and 3T3 cells using Anti-FGFR4 Antibody.