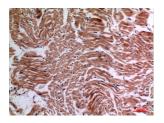

#### Images continued:

Western blot analysis of mouse liver cells using Anti-TNF Antibody.

Immunohistochemical analysis of paraffin-embedded human heart using Anti-TNF Antibody.

Immunohistochemical analysis of paraffin-embedded human heart using Anti-TNF Antibody.