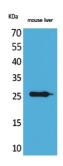

#### Images continued:

Western blot analysis of mouse liver cells using Anti-TNF Antibody.

Immunohistochemical analysis of paraffin-embedded human heart using Anti-TNF Antibody.

Immunohistochemical analysis of paraffin-embedded human heart using Anti-TNF Antibody.