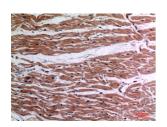

#### Images continued:

Western blot analysis of mouse liver cells using Anti-TNF Antibody.

Immunohistochemical analysis of paraffin-embedded human heart using Anti-TNF Antibody.

Immunohistochemical analysis of paraffin-embedded human heart using Anti-TNF Antibody.