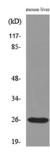

### Images:

Western blot analysis of lysate from mouse liver cells using Anti-TNF Antibody.