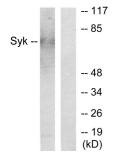

## Images:

Western blot analysis of lysates from HepG2 cells using Anti-SYK Antibody. The right hand lane represents a negative control, where the antibody is blocked by the immunising

peptide.