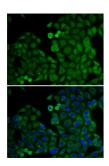

Immunofluorescence analysis of U2OS cells using Anti-E2F6 Antibody (A6151). Blue: DAPI for nuclear staining.

Immunoprecipitation analysis of 200 $\mu$ g extracts of MCF-7 cells using 3 $\mu$ g Anti-E2F6 Antibody (A6151). Western blot was performed from the immunoprecipitate using Anti-E2F6 Antibody (A6151) at a dilition of 1:500.