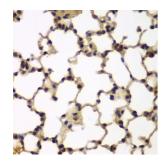

Lysates / proteins: 25µg per lane.

Blocking buffer: 3% non-fat dry milk in TBST.

Detection: ECL Basic Kit (RM00020).

Exposure time: 90s.

Immunohistochemistry of paraffin-embedded mouse lung using Anti-E2F6 Antibody (A6151) at dilution of 1:200 (40x lens).