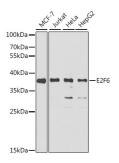

## Images:

Western blot analysis of extracts of various cell lines, using Anti-E2F6 Antibody (A6151) at

1:1,000 dilution.

Secondary antibody: Goat Anti-Rabbit IgG (H+L) (HRP) (AS014) at 1:10,000 dilution.

Lysates / proteins: 25µg per lane.

Blocking buffer: 3% non-fat dry milk in TBST.

Detection: ECL Basic Kit (RM00020).

Exposure time: 90s.

Immunohistochemistry of paraffin-embedded mouse lung using Anti-E2F6 Antibody (A6151) at dilution of 1:200 (40x lens).