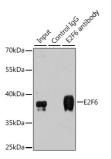

Immunofluorescence analysis of U2OS cells using Anti-E2F6 Antibody (A6151). Blue: DAPI for nuclear staining.

Immunoprecipitation analysis of 200 $\mu$ g extracts of MCF-7 cells using 3 $\mu$ g Anti-E2F6 Antibody (A6151). Western blot was performed from the immunoprecipitate using Anti-E2F6 Antibody (A6151) at a dilition of 1:500.