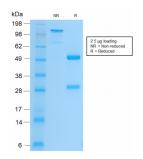

SDS-PAGE analysis of Anti-Integrin beta 3 Antibody [ITGB3/2166R] under non-reduced and reduced conditions; showing intact IgG and intact heavy and light chains, respectively. SDS-PAGE analysis confirms the integrity and purity of the antibody.