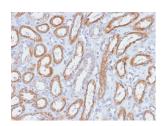

## Anti-Integrin beta 3 Antibody [ITGB3/2166R] (A249085)

Images:

Immunohistochemical analysis of formalin-fixed, paraffin-embedded human spleen using Anti-Integrin beta 3 Antibody [ITGB3/2166R].

Immunohistochemical analysis of formalin-fixed, paraffin-embedded human renal cell carcinoma using Anti-Integrin beta 3 Antibody [ITGB3/2166R].