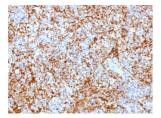

## Anti-Integrin beta 3 Antibody [ITGB3/2166R] (A249085)

Images:

Immunohistochemical analysis of formalin-fixed, paraffin-embedded human spleen using Anti-Integrin beta 3 Antibody [ITGB3/2166R].

Immunohistochemical analysis of formalin-fixed, paraffin-embedded human renal cell carcinoma using Anti-Integrin beta 3 Antibody [ITGB3/2166R].