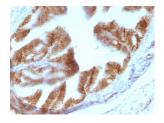

Immunohistochemical analysis of formalin-fixed, paraffin-embedded rat colon using Anti-EpCAM Antibody [EGP40/1110].

Immunohistochemical analysis of formalin-fixed, paraffin-embedded rat lung using Anti-EpCAM Antibody [EGP40/1110].