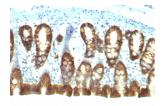

Immunohistochemical analysis of formalin-fixed, paraffin-embedded rat colon using Anti-EpCAM Antibody [EGP40/1110].

Immunohistochemical analysis of formalin-fixed, paraffin-embedded rat lung using Anti-EpCAM Antibody [EGP40/1110].