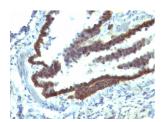

#### Anti-EpCAM Antibody [EGP40/1110] (A249243)

Images:

Immunohistochemical analysis of formalin-fixed, paraffin-embedded human ovarian carcinoma using Anti-EpCAM Antibody [EGP40/1110].

Immunohistochemical analysis of formalin-fixed, paraffin-embedded rat oviduct using Anti-EpCAM Antibody [EGP40/1110].