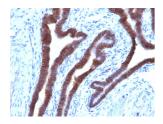

#### Anti-EpCAM Antibody [EGP40/1110] (A249243)

Images:

Immunohistochemical analysis of formalin-fixed, paraffin-embedded human ovarian carcinoma using Anti-EpCAM Antibody [EGP40/1110].

Immunohistochemical analysis of formalin-fixed, paraffin-embedded rat oviduct using Anti-EpCAM Antibody [EGP40/1110].