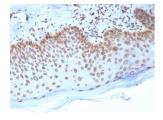

## Anti-Emerin Antibody [EMD/2168] - BSA and Azide free (A251608)

Images:

Immunohistochemical analysis of formalin-fixed, paraffin-embedded human breast carcinoma using Anti-Emerin Antibody [EMD/2168].

Immunohistochemical analysis of formalin-fixed, paraffin-embedded human basal cell carcinoma using Anti-Emerin Antibody [EMD/2168].