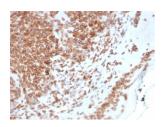

## Anti-Emerin Antibody [EMD/2168] - BSA and Azide free (A251608)

Images:

Immunohistochemical analysis of formalin-fixed, paraffin-embedded human breast carcinoma using Anti-Emerin Antibody [EMD/2168].

Immunohistochemical analysis of formalin-fixed, paraffin-embedded human basal cell carcinoma using Anti-Emerin Antibody [EMD/2168].