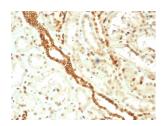

Immunohistochemical analysis of formalin-fixed, paraffin-embedded human renal cell carcinoma using Anti-Emerin Antibody [EMD/2168].

Western blot analysis of human HeLa cell lysate using Anti-Emerin Antibody [EMD/2168].