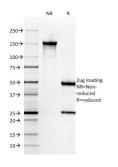

## Anti-Gastrin Antibody [GAST/2631] - BSA and Azide free (A251838)

Images:

SDS-PAGE analysis of Anti-Gastrin Antibody [GAST/2631] under non-reduced and reduced conditions; showing intact IgG and intact heavy and light chains, respectively. SDS-PAGE analysis confirms the integrity and purity of the antibody.