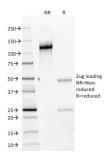

SDS-PAGE analysis of Anti-NKX2.2 Antibody [NX2/294] under non-reduced and reduced conditions; showing intact IgG and intact heavy and light chains, respectively. SDS-PAGE analysis confirms the integrity and purity of the antibody.