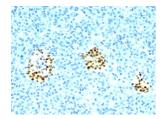

### Images continued:

Immunohistochemical analysis of formalin-fixed, paraffin-embedded human pancreas using Anti-NKX2.2 Antibody [NX2/294].

Immunohistochemical analysis of formalin-fixed, paraffin-embedded rat pancreas using Anti-NKX2.2 Antibody [NX2/294].