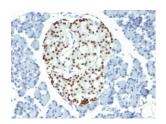

### Images continued:

Immunohistochemical analysis of formalin-fixed, paraffin-embedded human pancreas using Anti-NKX2.2 Antibody [NX2/294].

Immunohistochemical analysis of formalin-fixed, paraffin-embedded rat pancreas using Anti-NKX2.2 Antibody [NX2/294].