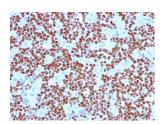

#### Images:

Immunohistochemical analysis of formalin-fixed, paraffin-embedded human Ewing's sarcoma using Anti-NKX2.2 Antibody [NX2/294].