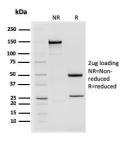

## Images continued:

Immunohistochemical analysis of formalin-fixed, paraffin-embedded human prostate carcinoma using Anti-STAT2 Antibody [STAT2/2650].

SDS-PAGE analysis of Anti-STAT2 Antibody [STAT2/2650] under non-reduced and reduced conditions; showing intact IgG and intact heavy and light chains, respectively. SDS-PAGE analysis confirms the integrity and purity of the antibody.