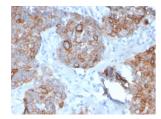

## Images continued:

Immunohistochemical analysis of formalin-fixed, paraffin-embedded human prostate carcinoma using Anti-STAT2 Antibody [STAT2/2650].

SDS-PAGE analysis of Anti-STAT2 Antibody [STAT2/2650] under non-reduced and reduced conditions; showing intact IgG and intact heavy and light chains, respectively. SDS-PAGE analysis confirms the integrity and purity of the antibody.