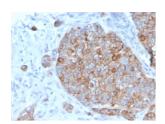

### Images:

Immunohistochemical analysis of formalin-fixed, paraffin-embedded human prostate carcinoma using Anti-STAT2 Antibody [STAT2/2650].