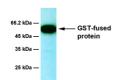

## Images:

Western blot of bacterial lysate from E. coli expressing GST-fused recombinant protein, probed using Anti-GST Antibody [2E5] (A254385).