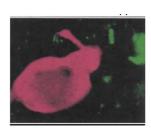

## Images:

IF detection of GNRH1 in murine neuronal cells using A304433 (Rajendren and Gibson 2001 J. Neuroendocrinology 13, 270).