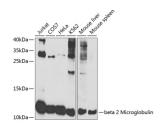

## Images:

Western blot analysis of extracts of various cell lines, using Anti-beta 2 Microglobulin Antibody (A306333) at 1:1,000 dilution. The secondary antibody was Goat Anti-Rabbit IgG H&L Antibody (HRP) at 1:10,000 dilution. Lysates/proteins were present at 25µg per lane. The blocking buffer used was 3% non-fat dry milk in TBST. Detection was with a ECL Basic Kit.