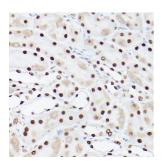

Immunohistochemistry analysis of paraffin-embedded rat kidney using Anti-PSME3 Antibody (A306496) at a dilution of 1:100 (40x lens). Perform microwave antigen retrieval with 10 mM PBS buffer pH 7.2 before commencing with IHC staining protocol.