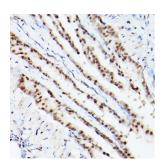

Immunohistochemistry analysis of paraffin-embedded mouse lung using Anti-PSME3 Antibody (A306496) at a dilution of 1:100 (40x lens). Perform microwave antigen retrieval with 10 mM PBS buffer pH 7.2 before commencing with IHC staining protocol.