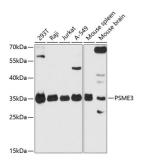

#### Images:

Western blot analysis of extracts of various cell lines, using Anti-PSME3 Antibody (A306496) at 1:3,000 dilution. The secondary antibody was Goat Anti-Rabbit IgG H&L Antibody (HRP) at 1:10,000 dilution. Lysates/proteins were present at 25µg per lane. The blocking buffer used was 3% non-fat dry milk in TBST. Detection was with a ECL Basic Kit.

Exposure time: 30s.