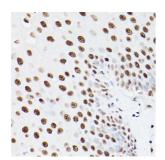

### Images continued:

Immunohistochemistry analysis of paraffin-embedded human esophageal using Anti-PSME3 Antibody (A306496) at a dilution of 1:100 (40x lens). Perform microwave antigen retrieval with 10 mM PBS buffer pH 7.2 before commencing with IHC staining protocol.