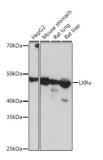

## Images:

Western blot analysis of extracts of various cell lines, using Anti-LXR alpha Antibody [ARC0877] (A307802) at 1:1,000 dilution. The secondary antibody was Goat Anti-Rabbit IgG H&L Antibody (HRP) at 1:10,000 dilution. Lysates/proteins were present at 25µg per lane. The blocking buffer used was 3% non-fat dry milk in TBST. Detection was with a ECL Basic Kit. Exposure time: 3s.