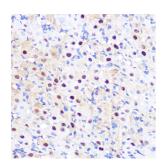

Immunohistochemistry analysis of paraffin-embedded rat ovary using Anti-LXR alpha Antibody [ARC0877] (A307802) at a dilution of 1:100 (40x lens). Perform microwave antigen retrieval with 10 mM PBS buffer pH 7.2 before commencing with IHC staining protocol.