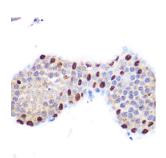

Immunohistochemistry analysis of paraffin-embedded mouse testis using Anti-LXR alpha Antibody [ARC0877] (A307802) at a dilution of 1:100 (40x lens). Perform microwave antigen retrieval with 10 mM PBS buffer pH 7.2 before commencing with IHC staining protocol.