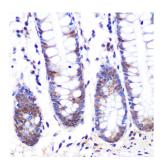

Immunohistochemistry analysis of paraffin-embedded human colon tissue using Anti-LXR alpha Antibody [ARC0877] (A307802) at a dilution of 1:100 (40x lens). Perform microwave antigen retrieval with 10 mM PBS buffer pH 7.2 before commencing with IHC staining protocol.