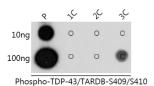

## Images:

Dot blot analysis of a mixture of peptides using Anti-TDP43 (phospho Ser409 + Ser410) Antibody (A308714) at a 1:1,000 dilution. Exposure time: 1s.

Dot blot analysis of a mixture of peptides using Anti-TDP43 (phospho Ser409 + Ser410) Antibody (A308714) at a 1:1,000 dilution. Exposure time: 10s.