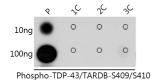

## Images:

Dot blot analysis of a mixture of peptides using Anti-TDP43 (phospho Ser409 + Ser410) Antibody (A308714) at a 1:1,000 dilution. Exposure time: 1s.

Dot blot analysis of a mixture of peptides using Anti-TDP43 (phospho Ser409 + Ser410) Antibody (A308714) at a 1:1,000 dilution. Exposure time: 10s.