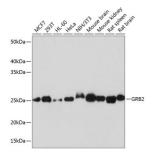

## Images:

Western blot analysis of extracts of various cell lines, using Anti-GRB2 Antibody [ARC0430] (A309206) at 1:1,000 dilution. The secondary antibody was Goat Anti-Rabbit IgG H&L Antibody (HRP) at 1:10,000 dilution. Lysates/proteins were present at 25µg per lane. The blocking buffer used was 3% non-fat dry milk in TBST. Detection was with a ECL Basic Kit. Exposure time: 5s.