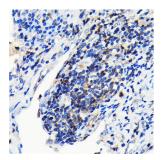

Immunohistochemistry analysis of paraffin-embedded human lung cancer using Anti-GRB2 Antibody [ARC0430] (A309206) at a dilution of 1:100 (40x lens). Perform microwave antigen retrieval with 10 mM PBS buffer pH 7.2 before commencing with IHC staining protocol.