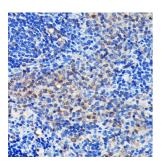

Immunohistochemistry analysis of paraffin-embedded rat spleen using Anti-GRB2 Antibody [ARC0430] (A309206) at a dilution of 1:100 (40x lens). Perform microwave antigen retrieval with 10 mM PBS buffer pH 7.2 before commencing with IHC staining protocol.