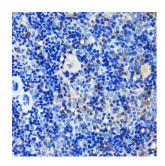

Immunohistochemistry analysis of paraffin-embedded mouse spleen using Anti-GRB2 Antibody [ARC0430] (A309206) at a dilution of 1:100 (40x lens). Perform microwave antigen retrieval with 10 mM PBS buffer pH 7.2 before commencing with IHC staining protocol.