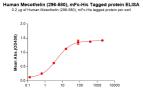

ELISA plates were pre-coated with Recombinant Human Mesothelin Protein (Fc Chimera 6xHis Tag) (A318377) at 2  $\mu$ g/ml (100  $\mu$ l/well) which can bind LB1902 Biosimilar - Anti-Mesothelin Antibody - BSA and Azide free (A318810) in a linear range of 0.64-16 ng/ml.