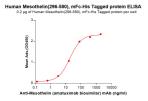

### Images continued:

ELISA plates were pre-coated with Recombinant Human Mesothelin Protein (Fc Chimera 6xHis Tag) (A318377) at 2  $\mu$ g/ml (100  $\mu$ l/well) which can bind Amatuximab Biosimilar - Anti-Mesothelin Antibody - BSA and Azide free (A318935) in a linear range of 3.2-80.0 ng/ml.