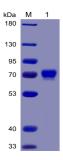

#### Images:

SDS-PAGE of Recombinant Human Mesothelin Protein (Fc Chimera 6xHis Tag) (A318377) under reducing conditions.