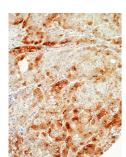

## Images:

Immunohistochemical analysis of formalin-fixed, pariffin-embedded human liver tissue using Anti-SAA1 Antibody [IHC421] (A324404).