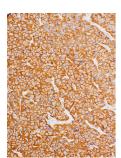

## Images:

Immunohistochemical analysis of formalin-fixed, pariffin-embedded human pituitary gland tissue using Anti-Growth Hormone Antibody [IHC589] (A324467).