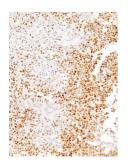

## Images:

Immunohistochemical analysis of formalin-fixed, pariffin-embedded human Mantel cell lymphoma tissue using Anti-SOX11 Antibody [IHC111] (A324494).