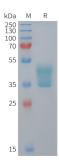

Tag: C-terminal Human Fc Tag

Molecular Weight: The protein has a predicted molecular mass of 32.3 kDa after removal of the signal peptide.

The apparent molecular mass of mCCR2-hFc is approximately 35-55 kDa due to

glycosylation.

Conjugate: Unconjugated

Purity: > 95%, by SDS-PAGE and Coomassie blue staining.

Product Form: Lyophilized

Concentration: Reconstitution dependent.

Formulation: Lyophilized from sterile Phosphate Buffered Saline, pH 7.4. Normally 5 % - 8% trehalose is

## Images:

SDS-PAGE of Recombinant Mouse CCR2 Protein (Fc Tag) (A324733) under reducing conditions.