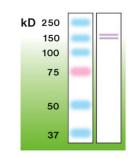

## Images:

Western blot of iNOS in mouse brain crude lysate (50µg of protein loaded).