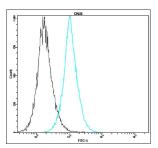

## Images:

Profile of human IMR32 cell line analyzed by the BD FACSCanto II.

Cells were fixed, permeabilized and stained with Anti-CREB Antibody (FITC) (A8314) (blue, 10µl per test) or with an isotype control (black).