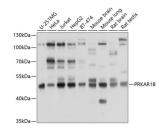

## Images:

Western blot analysis of extracts of various cell lines, using Anti-PRKAR1B Antibody (A8531) at 1:1,000 dilution. The secondary antibody was Goat Anti-Rabbit lgG H&L Antibody (HRP) at 1:10,000 dilution. Lysates/proteins were present at 25 $\mu$ g per lane. The blocking buffer used was 3% non-fat dry milk in TBST. Detection was with a ECL Basic Kit. Exposure time: 10s.