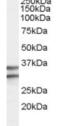

## Images:

15kDa

Anti-GPR3 Antibody (A82501) (0.3μg/ml) staining of Human Brain (Frontal Cortex) lysate

(35µg protein in RIPA buffer). Primary incubation was 1 hour. Detected by

chemiluminescence.