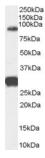

#### Images:

Anti-FOXP2 Antibody (A82615) (0.3µg/ml) staining of Human Brain (Cerebellum) lysate (35µg protein in RIPA buffer). Detected by chemiluminescence.