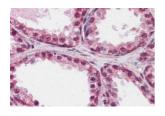

## Anti-FOXP2 Antibody (A82615)

Images continued:

Anti-FOXP2 Antibody (A82615) (2.5µg/ml) staining of paraffin embedded Human Prostate. Steamed antigen retrieval with citrate buffer pH 6, AP-staining.

Anti-FOXP2 Antibody (A82615) (2.5µg/ml) staining of paraffin embedded Human Placenta. Steamed antigen retrieval with citrate buffer pH 6, AP-staining.