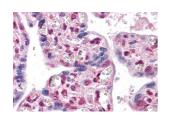

## Anti-FOXP2 Antibody (A82615)

Images continued:

Anti-FOXP2 Antibody (A82615) (2.5µg/ml) staining of paraffin embedded Human Prostate. Steamed antigen retrieval with citrate buffer pH 6, AP-staining.

Anti-FOXP2 Antibody (A82615) (2.5µg/ml) staining of paraffin embedded Human Placenta. Steamed antigen retrieval with citrate buffer pH 6, AP-staining.