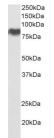

## Images:

15kDa

Anti-SCARB1 Antibody (A82690) (0.01µg/ml) staining of Human Adrenal Gland lysate

(35µg protein in RIPA buffer). Primary incubation was 1 hour. Detected by

chemiluminescence.