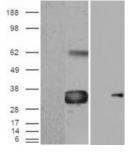

## Images:

HEK293 overexpressing WISP1 (RC214390) with C-terminal tag (DYKDDDDK) and probed with anti-DYKDDDDK in the left panel and with Anti-WISP1 Antibody (A82877) in the right panel (mock transfection in first lane in each panel), tested by Origene.