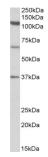

## Images:

Anti-CP110 Antibody (A82934) ( $1\mu g/ml$ ) staining of Human Testis lysate ( $35\mu g$  protein in RIPA buffer). Primary incubation was 1 hour. Detected by chemiluminescence.