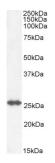

### Images continued:

Anti-GSTM4 Antibody (A82971) ( $0.3\mu g/mI$ ) staining of Rat Lung lysate ( $35\mu g$  protein in RIPA buffer). Detected by chemiluminescence.

Anti-GSTM4 Antibody (A82971) ( $5\mu g/ml$ ) staining of paraffin embedded Human Tonsil. Steamed antigen retrieval with citrate buffer pH 6, AP-staining.