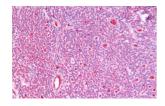

### Images continued:

Anti-GSTM4 Antibody (A82971) ( $0.3\mu g/mI$ ) staining of Rat Lung lysate ( $35\mu g$  protein in RIPA buffer). Detected by chemiluminescence.

Anti-GSTM4 Antibody (A82971) ( $5\mu g/ml$ ) staining of paraffin embedded Human Tonsil. Steamed antigen retrieval with citrate buffer pH 6, AP-staining.