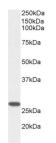

#### Images:

15kDa

Anti-GSTM4 Antibody (A82971) (0.1μg/ml) staining of HeLa lysate (35μg protein in RIPA buffer). Primary incubation was 1 hour. Detected by chemiluminescence.