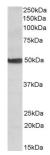

## Images:

Anti-CYP24A1 Antibody (A82976) (0.1 $\mu$ g/ml) staining of Human Liver lysate (35 $\mu$ g protein in RIPA buffer). Primary incubation was 1 hour. Detected by chemiluminescence.