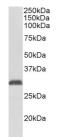

## Images:

15kDa

Anti-NAT1 Antibody (A82979) (1μg/ml) staining of Human Erythrocytes lysate (35μg protein in RIPA buffer). Primary incubation was 1 hour. Detected by chemiluminescence.