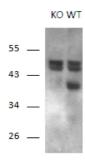

## Images:

Anti-RCAN1 Antibody (A83025) (1 $\mu$ g/ml) staining of Mouse Brain and KO Mouse Brain lysates (35 $\mu$ g protein in RIPA buffer). Primary incubation was 1 hour. Detected by chemiluminescence.