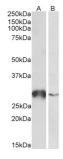

## Images:

Anti-GSTO1 Antibody (A83089) (0.5µg/ml) staining of Human Liver (A) and Peripheral Blood Lymphocytes (B) lysates (35µg protein in RIPA buffer). Primary incubation was 1 hour. Detected by chemiluminescence.