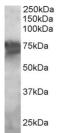

## Images:

20kDa

Anti-PCK2 Antibody (A83245) (2μg/ml) staining of Human Liver lysate (35μg protein in RIPA buffer). Primary incubation was 1 hour. Detected by chemiluminescence.

Page 1 of 1