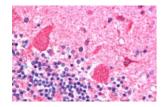

### Images:

Anti-DCTN1 Antibody (A83458) (2.5µg/ml) staining of paraffin embedded Human Cerebellum. Steamed antigen retrieval with citrate buffer pH 6, AP-staining.