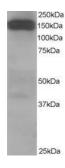

#### Images continued:

Anti-DCTN1 Antibody (A83458) staining (1µg/ml) of Human Testis lysate (RIPA buffer, 35µg total protein per lane). Detected by chemiluminescence.