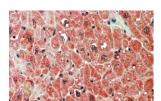

#### Images:

Anti-PPP2R5A Antibody (A83794) (5µg/ml) staining of paraffin embedded Human Heart. Steamed antigen retrieval with citrate buffer pH 6, AP-staining.