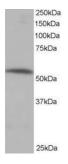

### Images continued:

Anti-PPP2R5A Antibody (A83794) staining ( $0.5\mu g/ml$ ) of human muscle lysate (RIPA buffer,  $35\mu g$  total protein per lane). Primary incubated for 1 hour. Detected by western blot using chemiluminescence.