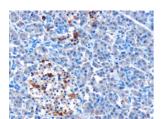

## Images:

Anti-IFIH1 Antibody (A83931) ( $10\mu g/ml$ ) staining of paraffin embedded Human Pancreas. Microwaved antigen retrieval with Tris/EDTA buffer pH9, HRP-staining.